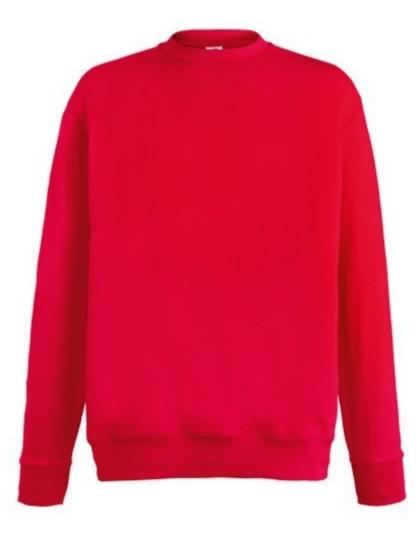

# FRUIT OF THE LOOM, LIGHTWEIGHT SET-IN SWEAT, CLASSIC LIGHTWEIGHT MEN'S HOODIE, RED, S

#### Specification

Fruit of the Loom, Lightweight Set-in Sweat, Classic Lightweight Men's Sweatshirt, Red, S. Classic Men's Lightweight Sweatshirt, jacket-less sweatshirt, with light collar and sleeves and sleeves at the ends, 80% cotton and 20% polyester, 240gm / m2 cotton. Branding: DTG, screen printing, flex, flock, embroidery